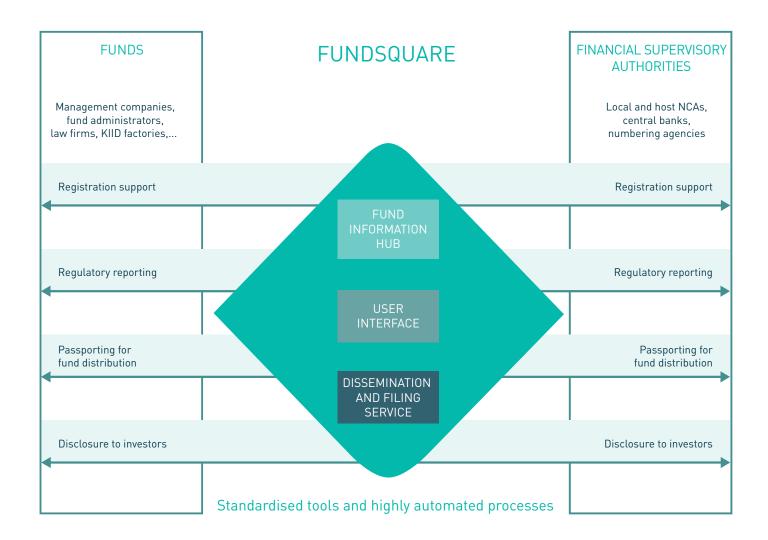

## A single point of contact to support cross-border compliance

Fundsquare is a centralised and secure communication channel between funds and financial supervisory authorities for filing to host authorities and fund registration in foreign countries.

#### REGISTRATION SUPPORT

#### A SECURE AND PROVEN INFRASTRUCTURE

Fundsquare is a hub between funds and authorities.

- Transmission of official versions of legal documentation for fund creation and during its life cycle.
- Industrialization of the process through standardised document naming conventions.
- Attribution of ISIN codes with numbering agencies.

#### REGULATORY REPORTING

#### **FULFIL REGULATORY OBLIGATIONS**

Fundsquare enables improved and structured communication with authorities. Promoters and their mandated agents can:

- ◆ Transmit encrypted regulatory reports to financial supervisory authorities.
- File XML files for AIFs (ESMA specifications) via the dissemination service.
- Monitor all processes.

# PASSPORTING FOR FUND DISTRIBUTION

#### FACILITATES CROSS-BORDER MARKETING

Enabling promoters to fulfil requests for marketing of funds in foreign countries. Features include:

- Maintenance of a registration matrix.
- Creation of document packages by country.
- Assistance with file naming and guided steps for notification letters.
- Data acquisition via Fundsquare's database.
- Archiving and recording of document, data, date and time of transmission.

# DISCLOSURE TO INVESTORS

#### MEET THE TRANSPARENCY CHALLENGE

Disseminate and monitor fund data and documents.

- Secure white labelling services enabling a fund to give access to investors to all documentation stored in a single centralised repository.
- ◆ Single point of access for publication and dissemination of document links (URLs) to investors - a self servicing solution.
- Management of a distribution and subscription matrix.