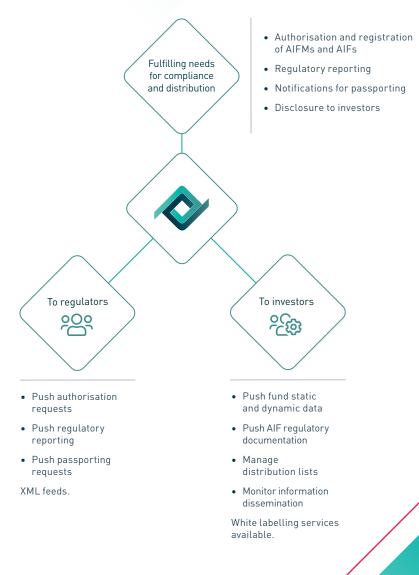

#### **Registration support**

 Registration requests are collected primarily via Fundsquare's secure communication platform and transmitted encrypted to the Luxembourg supervisory authority

#### Notification process for passporting services

- Leverage the existing and proven e-file.lu services for UCITS IV
- Easily consolidate documents into notification packages with the document library
- Follow-up functionalities and return messages

#### Reporting to authorities for AIFMs and AIFs

- Transmission solution for delivering the required XML file to the local authority
- Compliant with CSSF instructions

#### Disclosure to investors

- Reach a wide audience for AIF data and documents via subscription lists
- Secure white labelling services enabling an AIFM to give access to investors to all AIF documentation stored in a single centralised repository
- Monitor information dissemination