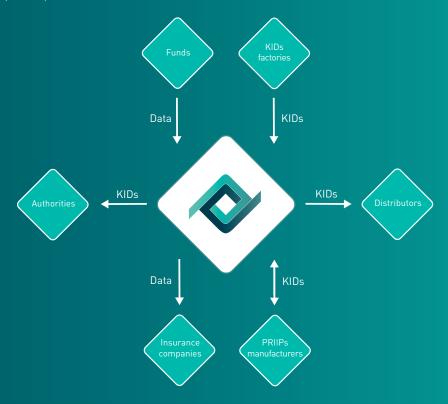

Fundsquare's platform is a communication hub to transmit or retrieve fund information efficiently

#### Data feed

Data and documents hub enabling PRIIPs manufacturer of insurance products to retrieve KIDs data and documents from Funds KIDs Factory and manufacturer.